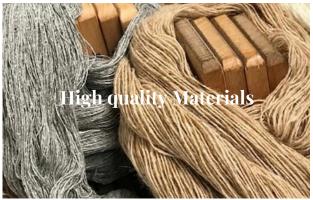

## SUSTAINABLE MANUFACTURING

BSH is a Proud manufacturer of the highest quality handmade carpets and rugs, using the finest yarns such as 100% New-Zealand wool and Bamboo Silk. Our traditional manufacturing approach and strict discipline ensure that you receive your custom carpet and rug in all the elegance and grandeur you envisioned.

Our products are known for their high quality and strong support for sustainability. The materials used in our products are yarns of organic origin, such as various types of wool from New Zealand, linen, cotton, viscose and pure silk, all of which are carefully selected to ensure both exceptional performance and minimal environmental impact. These materials highlight a commitment to durability, luxury, and eco-friendly practices, making BSH products a great choice for those who prioritize sustainability in their living spaces.