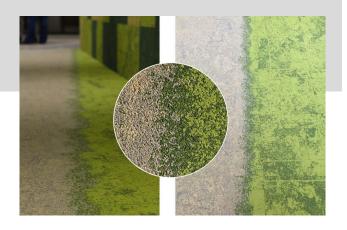

## SUSTAINABLE MANUFACTURING

BSH is a Proud manufacturer of the highest quality handmade carpets and rugs, using the finest yarns such as 100% New-Zealand wool and Bamboo Silk. Our traditional manufacturing approach and strict discipline ensure that you receive your custom carpet and rug in all the elegance and grandeur you envisioned.

Our products are known for their high quality and strong support for sustainability. The materials used in our products are yarns of organic origin, such as various types of wool from New Zealand, linen, cotton, viscose and pure silk, all of which are carefully selected to ensure both exceptional performance and minimal environmental impact. These materials highlight a commitment to durability, luxury, and eco-friendly practices, making BSH products a great choice for those who prioritize sustainability in their living spaces.