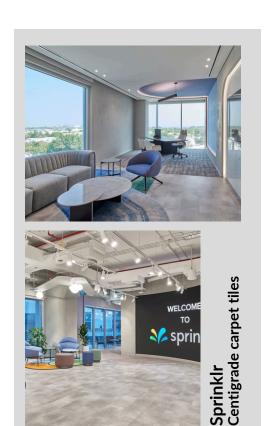

27

Our in-house brand, **Prime Flors**, offers a collection of the latest trendy carpet tiles designed specifically to meet the needs of the commercial and corporate market. Manufactured with the highest quality nylon yarns, Prime Flors carpet tiles deliver exceptional durability and performance, making them an ideal choice for high-traffic areas.

With a focus on both aesthetics and functionality, our Prime Flors range combines modern design trends with superior craftsmanship, ensuring that your spaces not only look sophisticated but also stand the test of time.