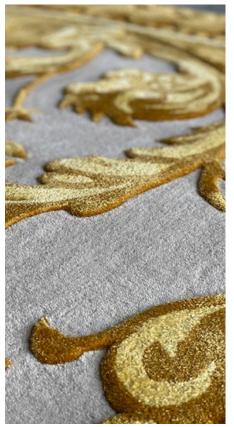

## SUSTAINABLE MANUFACTURING

BSH is a Proud manufacturer of the highest quality handmade carpets and rugs, using the finest yarns such as 100% New-Zealand wool and Bamboo Silk. Our traditional manufacturing approach and strict discipline ensure that you receive your custom carpet and rug in all the elegance and grandeur you envisioned.

Our products are known for their high quality and strong support for sustainability. The materials used in our products are yarns of organic origin, such as various types of wool from New Zealand, linen, cotton, viscose and pure silk, all of which are carefully selected to ensure both exceptional performance and minimal environmental impact. These materials highlight a commitment to durability, luxury, and eco-friendly practices, making BSH products a great choice for those who prioritize sustainability in their living spaces.