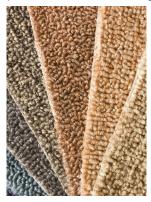

## SUSTAINABLE MANUFACTURING

BSH is a Proud manufacturer of the highest quality handmade carpets and rugs, using the finest yarns such as 100% New-Zealand wool and Bamboo Silk. Our traditional manufacturing approach and strict discipline ensure that you receive your custom carpet and rug in all the elegance and grandeur you envisioned.

Our products are known for their high quality and strong support for sustainability. The materials used in our products are yarns of organic origin, such as various types of wool from New Zealand, linen, cotton, viscose and pure silk, all of which are carefully selected to ensure both exceptional performance and minimal environmental impact. These materials highlight a commitment to durability, luxury, and eco-friendly practices, making BSH products a great choice for those who prioritize sustainability in their living spaces.