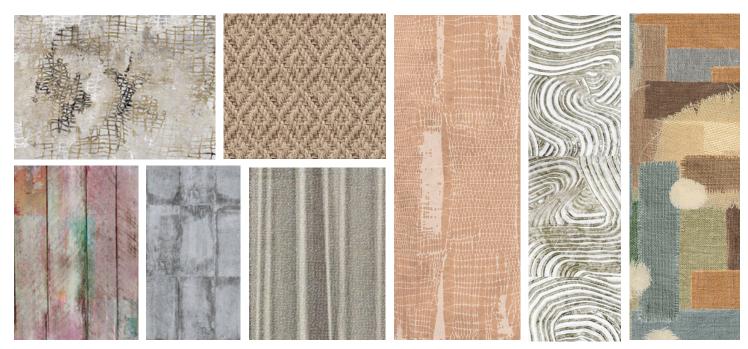

## SUSTAINABLE MANUFACTURING

BSH is a Proud manufacturer of the highest quality handmade carpets and rugs, using the finest yarns such as 100% New-Zealand wool and Bamboo Silk. Our traditional manufacturing approach and strict discipline ensure that you receive your custom carpet and rug in all the elegance and grandeur you envisioned.

#### **CUSTOMIZATION CAPABILITIES**

- No limitations to shape or size
- Unlimited color choices
- Unlimited custom design possibilities
- Intricate design detail
- Variety of surface options and levels
- Variety of finishings
- No seams in final product
- Durability & Longevity

Our products are known for their high quality and strong support for sustainability. The materials used in our products are yarns of organic origin, such as various types of wool from New Zealand, linen, cotton, viscose and pure silk, all of which are carefully selected to ensure both exceptional performance and minimal environmental impact. These materials highlight a commitment to durability, luxury, and eco-friendly practices, making BSH products a great choice for those who prioritize sustainability in their living spaces.